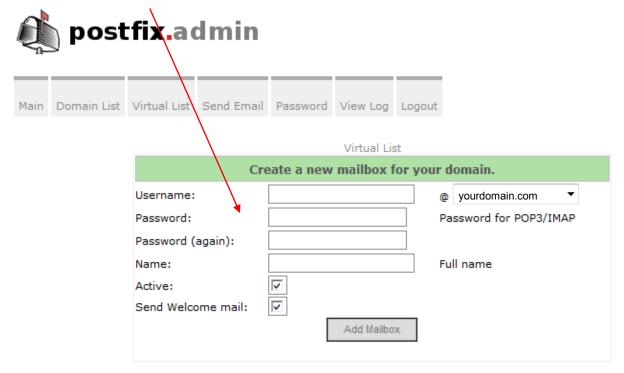

## TO ADD AN EMAIL ACCOUNT—go to Virtual List > Add Mailbox

**Fill in the required information**—once completed click ADD MAILBOX then notify the new person their account has been set up

#### **NOTES:**

**Username** should be only letters and numbers

**Password—** the user can update his passwords once he logs into the User Admin section)

Choose email address you wish to delete ... click DEL (please note this cannot be undone)