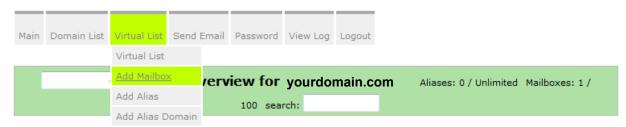

## TO ADD AN EMAIL ACCOUNT—go to Virtual List > Add Mailbox

**Fill in the required information**—once completed click ADD MAILBOX then notify the new person their account has been set up