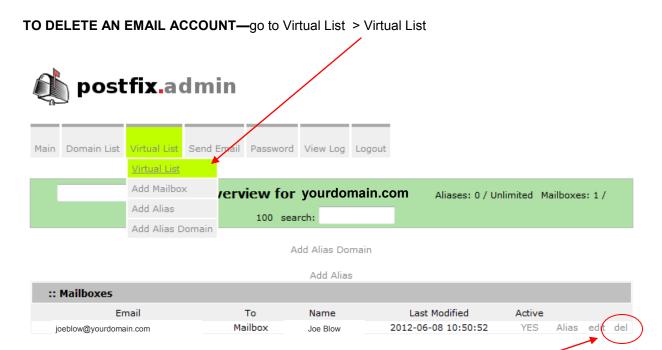

#### **NOTES:**

**Username** should be only letters and numbers

**Password—** the user can update his passwords once he logs into the User Admin section)

Choose email address you wish to delete ... click DEL (please note this cannot be undone)